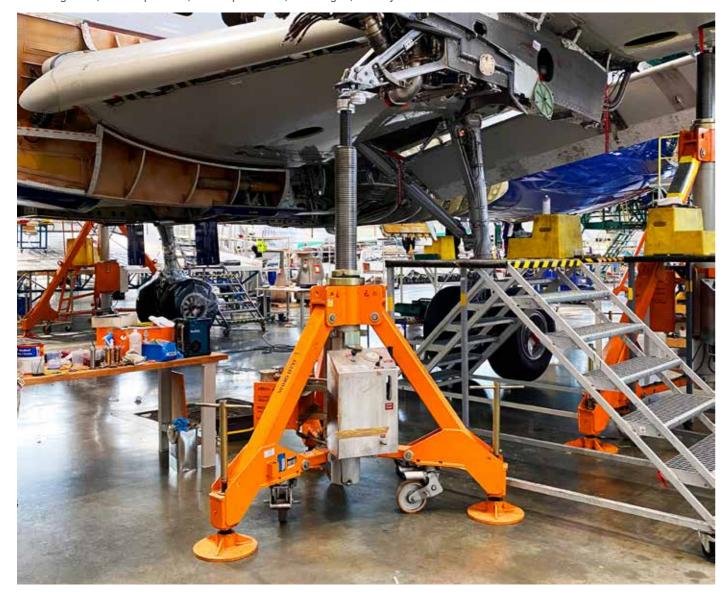

# **GROUND SUPPORT EQUIPMENT**

Tailor-Made GSE Solutions for Your Daily Maintenance Needs

Our extensive range of Ground Support Equipment (GSE) at Dedienne Aerospace is designed to be user-friendly, reliable, and multi-purpose, prioritizing customer satisfaction.

Whether you require tripod-jacks, axle-jacks, tow bars, servicing carts, fluid dispensers, access platforms, or nitrogen/

oxygen solutions, we have all the GSE you need for your daily maintenance tasks.

Should you have unique requirements, our engineering department is ready to design a state-of-the-art solution tailored