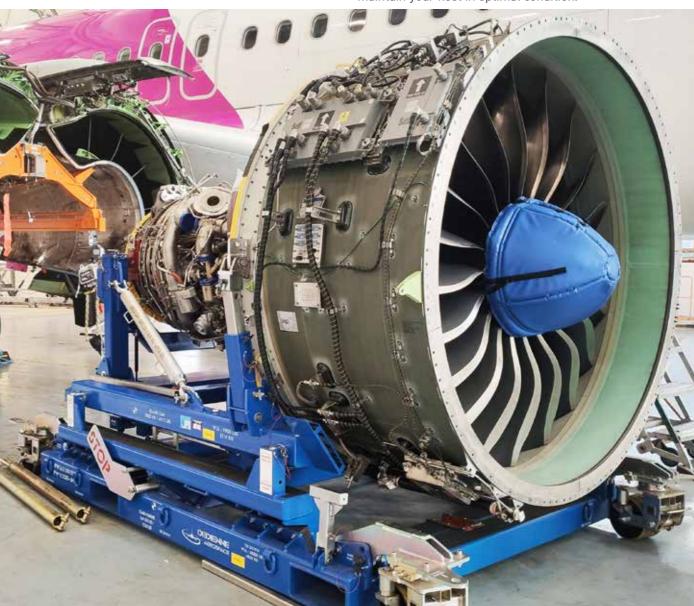

# **ENGINE** TOOLING

For All Maintenance Operations, from Line Maintenance to Shop Visits

At Dedienne Aerospace, we specialize in Engine Tooling for the production, maintenance, and overhaul of aircraft engines. Our OEM licenses ensure that we meet all OEM specifications and comply with all Service Bulletins.

From engine removal/installation to shop equipment, Dedienne Aerospace is your go-to source for all the engine maintenance tooling you need, delivered within critical time frames, and at the right cost and quality.

### **ENGINE STANDS**

The Best Choice for Engine Stands: From Removal/Installation to Transportation

Benefiting from a broad array of OEM licenses, we proudly stand as one of the leading companies specializing in engine stands.

Our engine stands ensure safety and reliability throughout the transportation, removal, and installation of your engines.

Designed and qualified in collaboration with Engine OEMs, our stands meet all specific requirements for transportation and removal/installation operations.