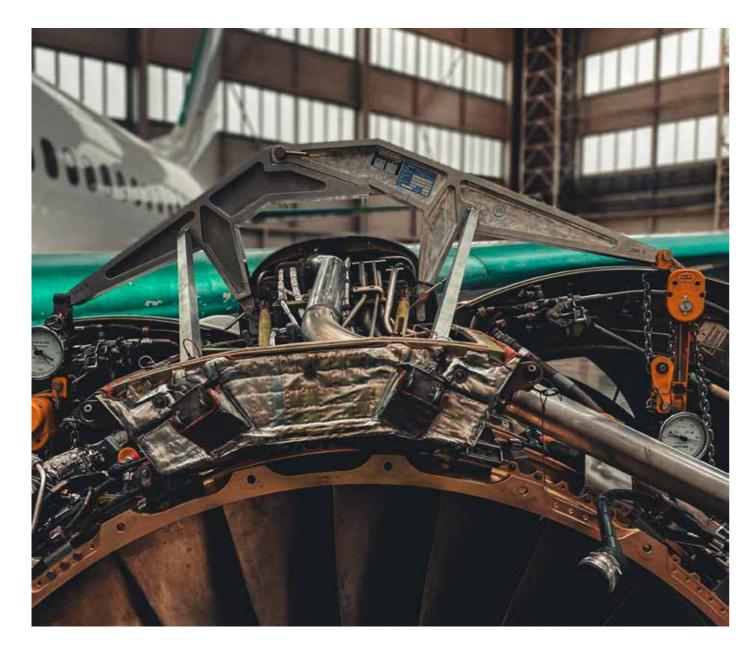

# **NACELLE** TOOLING

We Are Collins Aerospace's Exclusive Nacelle Tooling Licensee

Dedienne Aerospace stands as the premier nacelle tooling specialist in the market, holding the exclusive license from Collins Aerospace. We offer a complete range of tooling for every component of your nacelle systems: Inlet Cowl, Fan Cowl, Thrust Reverser, Nozzle & Center Body, and Engine Mount.

Our capabilities extend to offering recommended Ground Support Equipment (GSE) quantities based on the Aircraft Maintenance Manual (AMM) for both your Entry-into-Service (EIS) program and all subsequent maintenance operations.

- · Inlet cowl
- · Fan cowl
- Thrust reverser
- · Nozzle & center body
- · Engine mount