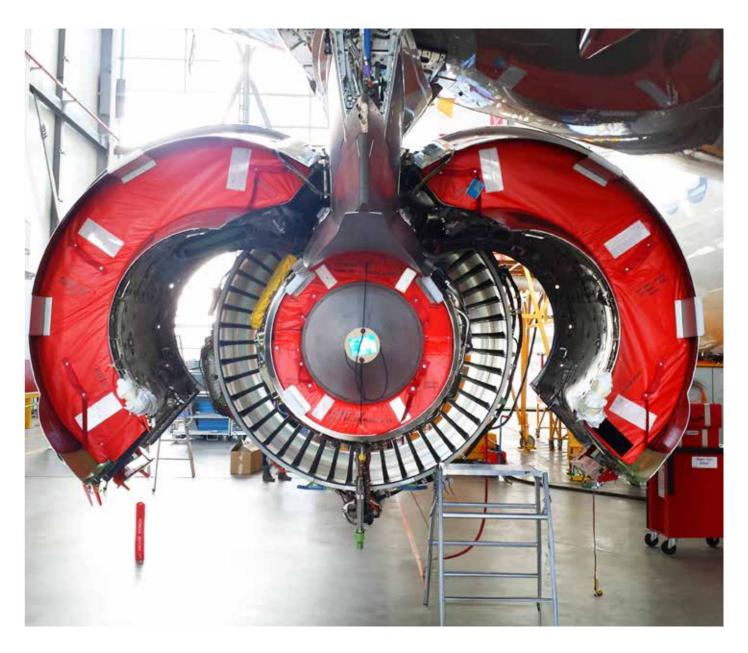

# **NACELLE** TOOLING

We Are Collins Aerospace's Exclusive Nacelle Tooling Licensee

Dedienne Aerospace stands as the premier nacelle tooling specialist in the market, holding the exclusive license from Collins Aerospace. We offer a complete range of tooling for every component of your nacelle systems: Inlet Cowl, Fan Cowl, Thrust Reverser, Nozzle & Center Body, and Engine Mount.

Our capabilities extend to offering recommended Ground Support Equipment (GSE) quantities based on the Aircraft Maintenance Manual (AMM) for both your Entry-into-Service (EIS) program and all subsequent maintenance operations.

- · Inlet cowl
- · Fan cowl
- Thrust reverser
- · Nozzle & center body
- · Engine mount