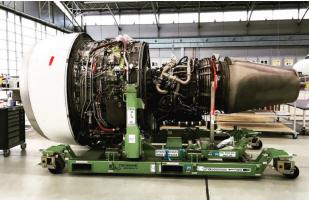

## CFM56-5A/5B & V2500 POLYVALENT ENGINE TRANSPORTATION STAND

P/N: D71STA00004G05

- DUAL CONFIGURATION: CFM56-5A/5B (D71STA00004G08) & V2500 (D71STA00004G04)
- CFM56-5A/5B & IAE V2500 ENGINE FOR A320 FAMILY
- STANDARD AIRCRAFT TRANSPORTATION
- STANDARD TRUCK TRANSPORTATION
- ON-WING ENGINE INSTALLATION
- STACKABLE
- STOCK AVAILABILITY ON COMPONENTS
- · REPAIR / RECERTIFICATION
- · UPGRADES AND MODIFICATIONS

## CFM56-5A/5B & V2500 ENGINE STAND SPECIFICATIONS

|                                       | WEIGHT                 | 2300 kg [5,070 lbs]                                                                                                                                       |  |  |
|---------------------------------------|------------------------|-----------------------------------------------------------------------------------------------------------------------------------------------------------|--|--|
| $\longleftrightarrow$                 | DIMENSIONS             | 4420 x 2413 x 1549 mm [174 x 95 x 61 in]                                                                                                                  |  |  |
| ( <u>(</u> )                          | USAGE                  | Transport, remove and install CFM56-5A/5B & IAE V2500 engine                                                                                              |  |  |
| 8                                     | INTERFACES WITH        | Fan Frame<br>Turbine Rear Frame                                                                                                                           |  |  |
| 31K                                   | BOOTSTRAP POINTS       | On engine stand cradle                                                                                                                                    |  |  |
| $\uparrow\downarrow$                  | LIFTING SYSTEM         | No                                                                                                                                                        |  |  |
|                                       | VERTICAL POSITIONS     | 1                                                                                                                                                         |  |  |
| \$                                    | CASTER WHEEL TYPE      | Swiveling caster; double wheel with 2 wheel pins                                                                                                          |  |  |
|                                       | CASTER WHEEL POSITIONS | <ol> <li>Ground position</li> <li>Engine position</li> <li>Middle course (To change lift bar orientation)</li> <li>Empty stand caster position</li> </ol> |  |  |
| ><                                    | ISOLATION              | 8 shock absorbing mounts between cradle and trolley                                                                                                       |  |  |
|                                       | ISOLATION OBJECTIVE    | Protect engine Interfaces from shock, vibration and acceleration during transportation                                                                    |  |  |
|                                       | STACKABLE              | Yes (Quantity: 3)                                                                                                                                         |  |  |
| $\overset{\sim}{\longleftrightarrow}$ | TOWING CAPABILITY      | Forward and Aft                                                                                                                                           |  |  |