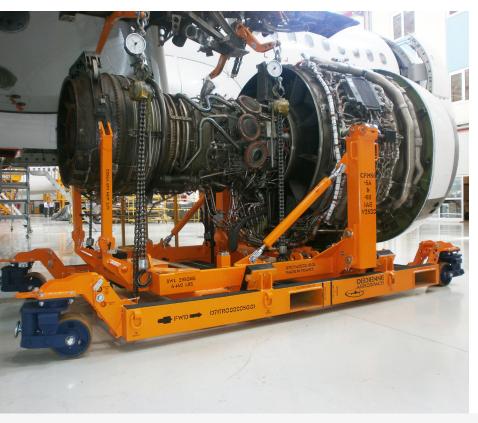

## CFM56-5A/5B & V2500 POLYVALENT ENGINE TRANSPORTATION STAND

P/N: D71STA00004G05

- DUAL CONFIGURATION: CFM56-5A/5B (D71STA00004G08) & V2500 (D71STA00004G04)
- CFM56-5A/5B & IAE V2500 ENGINE FOR A320 FAMILY
- STANDARD AIRCRAFT TRANSPORTATION
- STANDARD TRUCK TRANSPORTATION
- ON-WING ENGINE INSTALLATION
- STACKABLE
- STOCK AVAILABILITY ON COMPONENTS
- · REPAIR / RECERTIFICATION
- · UPGRADES AND MODIFICATIONS

## CFM56-5A/5B & V2500 ENGINE STAND SPECIFICATIONS

|                                       | WEIGHT                 | 2300 kg [5,070 lbs]                                                                                                                                       |  |  |
|---------------------------------------|------------------------|-----------------------------------------------------------------------------------------------------------------------------------------------------------|--|--|
| $\longleftrightarrow$                 | DIMENSIONS             | 4420 x 2413 x 1549 mm [174 x 95 x 61 in]                                                                                                                  |  |  |
| ( <u>(</u> )                          | USAGE                  | Transport, remove and install CFM56-5A/5B & IAE V2500 engine                                                                                              |  |  |
| 8                                     | INTERFACES WITH        | Fan Frame<br>Turbine Rear Frame                                                                                                                           |  |  |
| 31K                                   | BOOTSTRAP POINTS       | On engine stand cradle                                                                                                                                    |  |  |
| $\uparrow\downarrow$                  | LIFTING SYSTEM         | No                                                                                                                                                        |  |  |
|                                       | VERTICAL POSITIONS     | 1                                                                                                                                                         |  |  |
| \$                                    | CASTER WHEEL TYPE      | Swiveling caster; double wheel with 2 wheel pins                                                                                                          |  |  |
|                                       | CASTER WHEEL POSITIONS | <ol> <li>Ground position</li> <li>Engine position</li> <li>Middle course (To change lift bar orientation)</li> <li>Empty stand caster position</li> </ol> |  |  |
| ><                                    | ISOLATION              | 8 shock absorbing mounts between cradle and trolley                                                                                                       |  |  |
|                                       | ISOLATION OBJECTIVE    | Protect engine Interfaces from shock, vibration and acceleration during transportation                                                                    |  |  |
|                                       | STACKABLE              | Yes (Quantity: 3)                                                                                                                                         |  |  |
| $\overset{\sim}{\longleftrightarrow}$ | TOWING CAPABILITY      | Forward and Aft                                                                                                                                           |  |  |