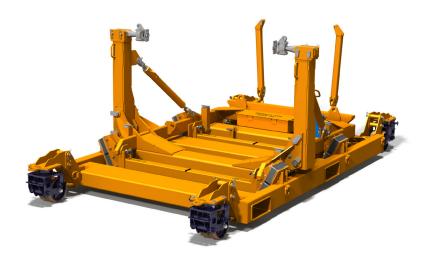

## CFM56-5A/5B & V2500 POLYVALENT ENGINE TRANSPORTATION STAND

P/N: D71STA00004G05

- DUAL CONFIGURATION: CFM56-5A/5B (D71STA00004G08) & V2500 (D71STA00004G04)
- CFM56-5A/5B & IAE V2500 ENGINE FOR A320 FAMILY
- STANDARD AIRCRAFT TRANSPORTATION
- STANDARD TRUCK TRANSPORTATION
- ON-WING ENGINE INSTALLATION
- STACKABLE
- STOCK AVAILABILITY ON COMPONENTS
- · REPAIR / RECERTIFICATION
- · UPGRADES AND MODIFICATIONS

## CFM56-5A/5B & V2500 ENGINE STAND SPECIFICATIONS

|                                       | WEIGHT                 | 2300 kg [5,070 lbs]                                                                                                                                       |  |  |
|---------------------------------------|------------------------|-----------------------------------------------------------------------------------------------------------------------------------------------------------|--|--|
| $\longleftrightarrow$                 | DIMENSIONS             | 4420 x 2413 x 1549 mm [174 x 95 x 61 in]                                                                                                                  |  |  |
| ( <u>(</u> )                          | USAGE                  | Transport, remove and install CFM56-5A/5B & IAE V2500 engine                                                                                              |  |  |
| 8                                     | INTERFACES WITH        | Fan Frame<br>Turbine Rear Frame                                                                                                                           |  |  |
| 31K                                   | BOOTSTRAP POINTS       | On engine stand cradle                                                                                                                                    |  |  |
| $\uparrow\downarrow$                  | LIFTING SYSTEM         | No                                                                                                                                                        |  |  |
|                                       | VERTICAL POSITIONS     | 1                                                                                                                                                         |  |  |
| \$                                    | CASTER WHEEL TYPE      | Swiveling caster; double wheel with 2 wheel pins                                                                                                          |  |  |
|                                       | CASTER WHEEL POSITIONS | <ol> <li>Ground position</li> <li>Engine position</li> <li>Middle course (To change lift bar orientation)</li> <li>Empty stand caster position</li> </ol> |  |  |
| ><                                    | ISOLATION              | 8 shock absorbing mounts between cradle and trolley                                                                                                       |  |  |
|                                       | ISOLATION OBJECTIVE    | Protect engine Interfaces from shock, vibration and acceleration during transportation                                                                    |  |  |
|                                       | STACKABLE              | Yes (Quantity: 3)                                                                                                                                         |  |  |
| $\overset{\sim}{\longleftrightarrow}$ | TOWING CAPABILITY      | Forward and Aft                                                                                                                                           |  |  |