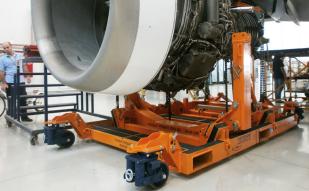

## CFM56-5A/5B & V2500 POLYVALENT ENGINE TRANSPORTATION STAND

P/N: D71STA00004G05

- DUAL CONFIGURATION: CFM56-5A/5B (D71STA00004G08) & V2500 (D71STA00004G04)
- CFM56-5A/5B & IAE V2500 ENGINE FOR A320 FAMILY
- STANDARD AIRCRAFT TRANSPORTATION
- STANDARD TRUCK TRANSPORTATION
- ON-WING ENGINE INSTALLATION
- STACKABLE
- STOCK AVAILABILITY ON COMPONENTS
- · REPAIR / RECERTIFICATION
- · UPGRADES AND MODIFICATIONS

## CFM56-5A/5B & V2500 ENGINE STAND SPECIFICATIONS

|                                       | WEIGHT                 | 2300 kg [5,070 lbs]                                                                                                                                       |  |  |
|---------------------------------------|------------------------|-----------------------------------------------------------------------------------------------------------------------------------------------------------|--|--|
| $\longleftrightarrow$                 | DIMENSIONS             | 4420 x 2413 x 1549 mm [174 x 95 x 61 in]                                                                                                                  |  |  |
| ( <u>(</u> )                          | USAGE                  | Transport, remove and install CFM56-5A/5B & IAE V2500 engine                                                                                              |  |  |
| 8                                     | INTERFACES WITH        | Fan Frame<br>Turbine Rear Frame                                                                                                                           |  |  |
| 31K                                   | BOOTSTRAP POINTS       | On engine stand cradle                                                                                                                                    |  |  |
| $\uparrow\downarrow$                  | LIFTING SYSTEM         | No                                                                                                                                                        |  |  |
|                                       | VERTICAL POSITIONS     | 1                                                                                                                                                         |  |  |
| \$                                    | CASTER WHEEL TYPE      | Swiveling caster; double wheel with 2 wheel pins                                                                                                          |  |  |
|                                       | CASTER WHEEL POSITIONS | <ol> <li>Ground position</li> <li>Engine position</li> <li>Middle course (To change lift bar orientation)</li> <li>Empty stand caster position</li> </ol> |  |  |
| ><                                    | ISOLATION              | 8 shock absorbing mounts between cradle and trolley                                                                                                       |  |  |
|                                       | ISOLATION OBJECTIVE    | Protect engine Interfaces from shock, vibration and acceleration during transportation                                                                    |  |  |
|                                       | STACKABLE              | Yes (Quantity: 3)                                                                                                                                         |  |  |
| $\overset{\sim}{\longleftrightarrow}$ | TOWING CAPABILITY      | Forward and Aft                                                                                                                                           |  |  |