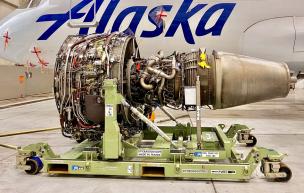

## CFM56-5A/5B ENGINE TRANSPORTATION STAND

P/N: D71STA00004G08

- CFM56-5A/5B ENGINE FOR A320 FAMILY
- STANDARD AIRCRAFT TRANSPORTATION
- STANDARD TRUCK TRANSPORTATION
- ON-WING ENGINE INSTALLATION
- STACKABLE
- STOCK AVAILABILITY ON COMPONENTS
- REPAIR / RECERTIFICATION
- UPGRADES AND MODIFICATIONS

## CFM56-5A/5B ENGINE STAND SPECIFICATIONS

|                                    | WEIGHT                                   | 2250 kg [4,960 lbs]                                                                                                                                                         |
|------------------------------------|------------------------------------------|-----------------------------------------------------------------------------------------------------------------------------------------------------------------------------|
| $\longleftrightarrow$              | DIMENSIONS                               | 4420 x 2413 x 1549 mm [174 x 95 x 61 in]                                                                                                                                    |
| (\$\frac{1}{2}                     | USAGE                                    | Transport, remove and install CFM56-5A/5B engine                                                                                                                            |
| 2                                  | INTERFACES WITH                          | Fan Frame<br>Turbine Rear Frame                                                                                                                                             |
| 7 K                                | BOOTSTRAP POINTS                         | On engine stand cradle                                                                                                                                                      |
| 00                                 | COUNTERWEIGHT                            | Yes - To balance weight during bootstrap operation                                                                                                                          |
| $\uparrow\downarrow$               | LIFTING SYSTEM                           | No                                                                                                                                                                          |
|                                    | VERTICAL POSITIONS                       | 1                                                                                                                                                                           |
| Ŕ                                  | CASTER WHEEL TYPE CASTER WHEEL POSITIONS | Swiveling caster; double wheel with 2 wheel pins  1) Ground position  2) Engine position  3) Middle course (To change lift bar orientation)  4) Empty stand caster position |
| ><                                 | ISOLATION ISOLATION OBJECTIVE            | 8 shock absorbing mounts between cradle and trolley  Protect engine Interfaces from shock, vibration and acceleration during transportation                                 |
|                                    | STACKABLE                                | Yes (Quantity: 3)                                                                                                                                                           |
| $\overset{\circ}{\leftrightarrow}$ | TOWING CAPABILITY                        | Forward and Aft                                                                                                                                                             |
|                                    |                                          |                                                                                                                                                                             |