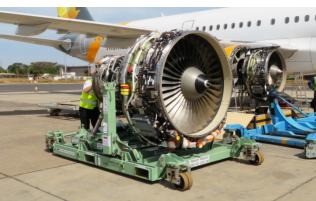

## CFM56-5A/5B ENGINE TRANSPORTATION STAND

P/N: D71STA00004G08

- CFM56-5A/5B ENGINE FOR A320 FAMILY
- STANDARD AIRCRAFT TRANSPORTATION
- STANDARD TRUCK TRANSPORTATION
- ON-WING ENGINE INSTALLATION
- STACKABLE
- STOCK AVAILABILITY ON COMPONENTS
- REPAIR / RECERTIFICATION
- UPGRADES AND MODIFICATIONS

## CFM56-5A/5B ENGINE STAND SPECIFICATIONS

|                                    | WEIGHT                                   | 2250 kg [4,960 lbs]                                                                                                                                                         |
|------------------------------------|------------------------------------------|-----------------------------------------------------------------------------------------------------------------------------------------------------------------------------|
| $\longleftrightarrow$              | DIMENSIONS                               | 4420 x 2413 x 1549 mm [174 x 95 x 61 in]                                                                                                                                    |
| (\$\frac{1}{2}                     | USAGE                                    | Transport, remove and install CFM56-5A/5B engine                                                                                                                            |
| 2                                  | INTERFACES WITH                          | Fan Frame<br>Turbine Rear Frame                                                                                                                                             |
| 7 K                                | BOOTSTRAP POINTS                         | On engine stand cradle                                                                                                                                                      |
| 00                                 | COUNTERWEIGHT                            | Yes - To balance weight during bootstrap operation                                                                                                                          |
| $\uparrow\downarrow$               | LIFTING SYSTEM                           | No                                                                                                                                                                          |
|                                    | VERTICAL POSITIONS                       | 1                                                                                                                                                                           |
| Ŕ                                  | CASTER WHEEL TYPE CASTER WHEEL POSITIONS | Swiveling caster; double wheel with 2 wheel pins  1) Ground position  2) Engine position  3) Middle course (To change lift bar orientation)  4) Empty stand caster position |
| ><                                 | ISOLATION ISOLATION OBJECTIVE            | 8 shock absorbing mounts between cradle and trolley  Protect engine Interfaces from shock, vibration and acceleration during transportation                                 |
|                                    | STACKABLE                                | Yes (Quantity: 3)                                                                                                                                                           |
| $\overset{\circ}{\leftrightarrow}$ | TOWING CAPABILITY                        | Forward and Aft                                                                                                                                                             |
|                                    |                                          |                                                                                                                                                                             |