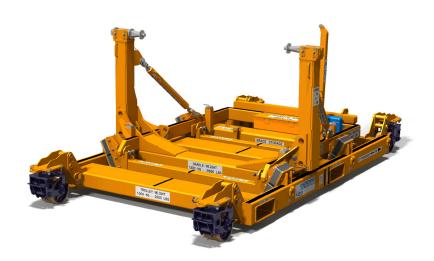

## CFM56-5A/5B ENGINE TRANSPORTATION STAND

P/N: D71STA00004G08

- CFM56-5A/5B ENGINE FOR A320 FAMILY
- STANDARD AIRCRAFT TRANSPORTATION
- STANDARD TRUCK TRANSPORTATION
- ON-WING ENGINE INSTALLATION
- STACKABLE
- STOCK AVAILABILITY ON COMPONENTS
- REPAIR / RECERTIFICATION
- UPGRADES AND MODIFICATIONS

## CFM56-5A/5B ENGINE STAND SPECIFICATIONS

|                                    | WEIGHT                                   | 2250 kg [4,960 lbs]                                                                                                                                                         |
|------------------------------------|------------------------------------------|-----------------------------------------------------------------------------------------------------------------------------------------------------------------------------|
| $\longleftrightarrow$              | DIMENSIONS                               | 4420 x 2413 x 1549 mm [174 x 95 x 61 in]                                                                                                                                    |
| (\$\frac{1}{2}                     | USAGE                                    | Transport, remove and install CFM56-5A/5B engine                                                                                                                            |
| 2                                  | INTERFACES WITH                          | Fan Frame<br>Turbine Rear Frame                                                                                                                                             |
| 7 K                                | BOOTSTRAP POINTS                         | On engine stand cradle                                                                                                                                                      |
| 00                                 | COUNTERWEIGHT                            | Yes - To balance weight during bootstrap operation                                                                                                                          |
| $\uparrow\downarrow$               | LIFTING SYSTEM                           | No                                                                                                                                                                          |
|                                    | VERTICAL POSITIONS                       | 1                                                                                                                                                                           |
| Ŕ                                  | CASTER WHEEL TYPE CASTER WHEEL POSITIONS | Swiveling caster; double wheel with 2 wheel pins  1) Ground position  2) Engine position  3) Middle course (To change lift bar orientation)  4) Empty stand caster position |
| ><                                 | ISOLATION ISOLATION OBJECTIVE            | 8 shock absorbing mounts between cradle and trolley  Protect engine Interfaces from shock, vibration and acceleration during transportation                                 |
|                                    | STACKABLE                                | Yes (Quantity: 3)                                                                                                                                                           |
| $\overset{\circ}{\leftrightarrow}$ | TOWING CAPABILITY                        | Forward and Aft                                                                                                                                                             |
|                                    |                                          |                                                                                                                                                                             |