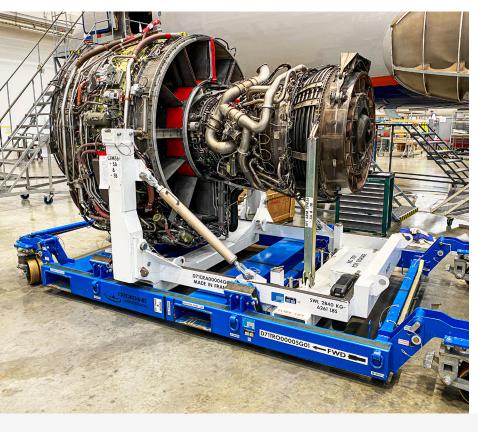

## CFM56-5A/5B ENGINE TRANSPORTATION STAND

P/N: D71STA00004G08

- CFM56-5A/5B ENGINE FOR A320 FAMILY
- STANDARD AIRCRAFT TRANSPORTATION
- STANDARD TRUCK TRANSPORTATION
- ON-WING ENGINE INSTALLATION
- STACKABLE
- STOCK AVAILABILITY ON COMPONENTS
- REPAIR / RECERTIFICATION
- UPGRADES AND MODIFICATIONS

## CFM56-5A/5B ENGINE STAND SPECIFICATIONS

|                                    | WEIGHT                                   | 2250 kg [4,960 lbs]                                                                                                                                                         |
|------------------------------------|------------------------------------------|-----------------------------------------------------------------------------------------------------------------------------------------------------------------------------|
| $\longleftrightarrow$              | DIMENSIONS                               | 4420 x 2413 x 1549 mm [174 x 95 x 61 in]                                                                                                                                    |
| (\$\frac{1}{2}                     | USAGE                                    | Transport, remove and install CFM56-5A/5B engine                                                                                                                            |
| 2                                  | INTERFACES WITH                          | Fan Frame<br>Turbine Rear Frame                                                                                                                                             |
| 7 K                                | BOOTSTRAP POINTS                         | On engine stand cradle                                                                                                                                                      |
| 00                                 | COUNTERWEIGHT                            | Yes - To balance weight during bootstrap operation                                                                                                                          |
| $\uparrow\downarrow$               | LIFTING SYSTEM                           | No                                                                                                                                                                          |
|                                    | VERTICAL POSITIONS                       | 1                                                                                                                                                                           |
| Ŕ                                  | CASTER WHEEL TYPE CASTER WHEEL POSITIONS | Swiveling caster; double wheel with 2 wheel pins  1) Ground position  2) Engine position  3) Middle course (To change lift bar orientation)  4) Empty stand caster position |
| ><                                 | ISOLATION ISOLATION OBJECTIVE            | 8 shock absorbing mounts between cradle and trolley  Protect engine Interfaces from shock, vibration and acceleration during transportation                                 |
|                                    | STACKABLE                                | Yes (Quantity: 3)                                                                                                                                                           |
| $\overset{\circ}{\leftrightarrow}$ | TOWING CAPABILITY                        | Forward and Aft                                                                                                                                                             |
|                                    |                                          |                                                                                                                                                                             |