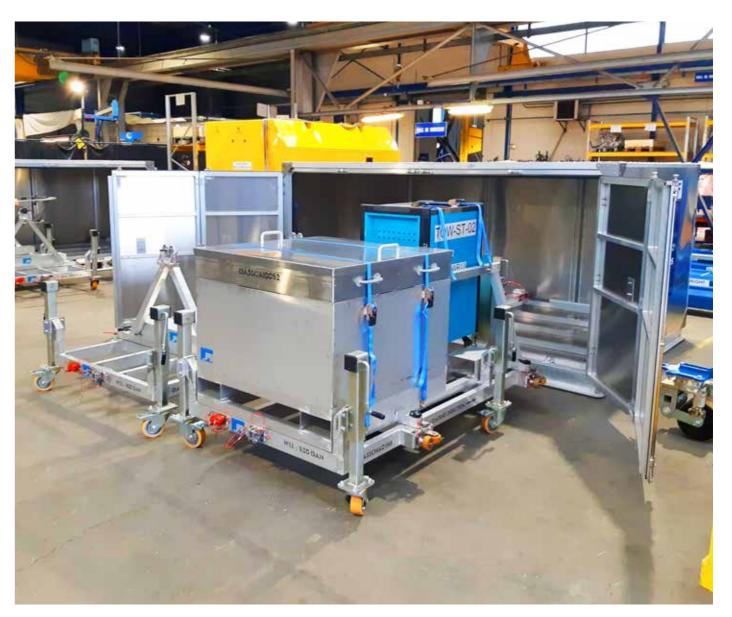

## **GROUND SUPPORT** EQUIPMENT

Taylor-made GSE solutions for your daily maintenance

of Ground Support Equipment is customer-oriented. Tripodjacks, axle-jacks, tow bars, servicing carts, fluid dispensers, access platforms and nitrogen/oxygen solutions, at Dedienne

User-friendly, reliable, and multi-purpose, our large range Aerospace you will find all the GSE you need for your daily maintenance use. For special needs, our engineering department will design the state-of-the-art solution you are looking for.