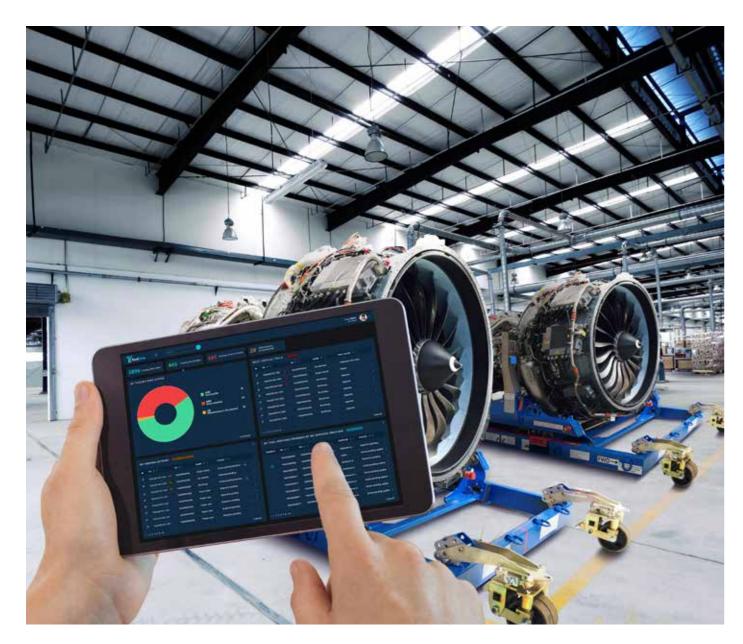

## **DIGITAL** SERVICES

The tooling inventory is one of the most strategic aspects at the right time can be a big challenge for the operational of maintenance centers and MROs. The tools are used by differents people, stocked in differents locations and the data obsolescence becomes the nightmare of every tooling manager.

Having the tooling park up to date and finding the right tool

team. ToolLive® has created a digital platform where you can easily follow, track, add and update your tooling inventory.

With ToolLive®, all your tooling data are centralized in one app! With real time information, the management of your tooling becomes easy, user-friendly and intuitive.

Free download registration and service is subject to Dedienne Aerospace approval.

Get a real time information

Track your assets anywhere

at anytime with the TOOL TRACKING

with THE COCKPIT