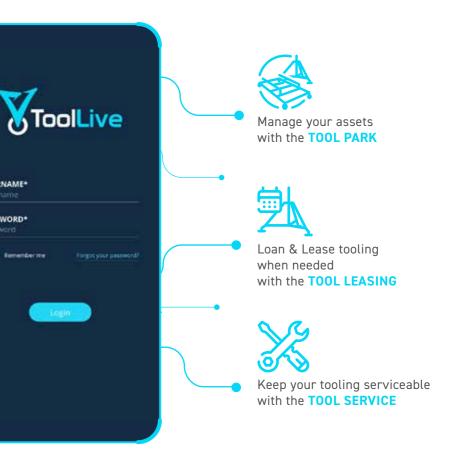

## **DIGITAL** SERVICES

The tooling inventory is one of the most strategic aspects at the right time can be a big challenge for the operational of maintenance centers and MROs. The tools are used by differents people, stocked in differents locations and the data obsolescence becomes the nightmare of every tooling manager.

Having the tooling park up to date and finding the right tool

team. ToolLive® has created a digital platform where you can easily follow, track, add and update your tooling inventory.

With ToolLive®, all your tooling data are centralized in one app! With real time information, the management of your tooling becomes easy, user-friendly and intuitive.

Free download registration and service is subject to Dedienne Aerospace approval.

Get a real time information

Track your assets anywhere

at anytime with the TOOL TRACKING

with THE COCKPIT

## **DIGITAL SMART MANAGEMENT**

USERNAME\*

PASSWORD\*

(3) Re

- > Predictive maintenance
- > Tasks scheduling

## **TRACKING SOLUTIONS**

- > Tools visibility at any time
- > Indoor/outdoor solutions
- > Real time tracking
- > Data analysis
- > Incidents detection
- > Predictive maintenance

## **LEASING SOLUTIONS**

- > Loan stock availability
- > Lease your assets: cost to cash
- > Real time tooling inventory
- > Worldwide logistic network
- > Storage capacities close to aero-hubs

> A technical solution that connects users of aeronautical tools with their equipment park > Live reporting - Real time tooling inventory