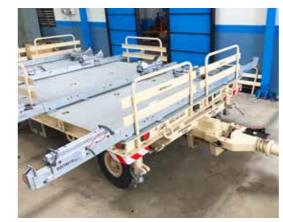

### 59

- Trailers
- Fuel pod skids

### 

- Trucks
- Trailers
- Tripod Jacks
- Axle Jacks
- Tow Bars
- Servicing carts Platforms