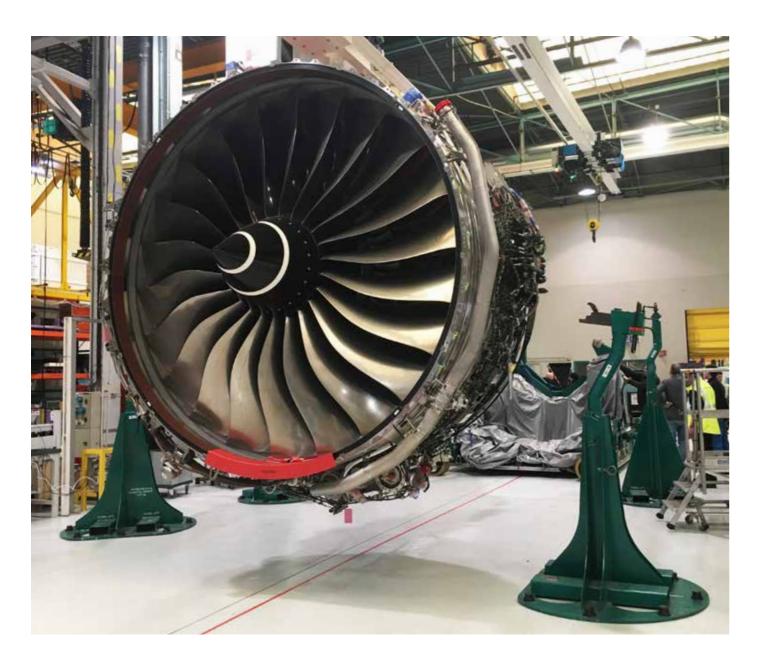

# **NACELLE** TOOLING

We are Collins Aerospace's exclusive nacelle tooling licensee

Dedienne Aerospace is the best nacelle tooling specialist on We have the capability to provide you all recommended GSE the market. Sole exclusive licensee of Collins Aerospace, we quantities based on the Aircraft Maintenance Manual (AMM) have all the tooling for each part of your nacelle systems: Inlet for your EIS (Entry-into-Service) program, and all your Cowl, Fan Cowl, Thrust Reverser, Nozzle & Center Body or maintenance operations. Engine Mount.

## **ENGINE** TOOLING

For all maintenance operations, from line maintenance to shop visits

At Dedienne Aerospace, we are the Engine Tooling specialists for production, maintenance and overhaul of aircraft engines.