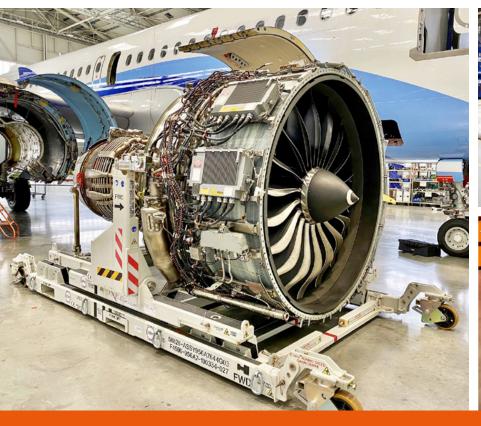

## LEAP-1A

ENGINE TRANSPORTATION STAND

956A7644G03

- > LEAP-1A POWERPLANT FOR AIRCRAFT A320NEO
- > STANDARD AIRCRAFT TRANSPORTATION
- > STANDARD TRUCK TRANSPORTATION
- > UNDER WING ENGINE INSTALLATION
- > STOCK AVAILABILITY ON COMPONENTS
- > ANNUAL FIT CHECK AND FUNCTION (A320NEO EIS INCENTIVE)
- > REPAIR / RECERTIFICATION
- > UPGRADES AND MODIFICATIONS

## **LEAP-1A ENGINE STAND SPECIFICATIONS**

|                                                  | WEIGHT                                                          | 2853 Kg [6,250 lbs]                                                                                                                            |
|--------------------------------------------------|-----------------------------------------------------------------|------------------------------------------------------------------------------------------------------------------------------------------------|
| $\longleftrightarrow$                            | DIMENSIONS                                                      | 4775 mm x 2591 mm x 1727 mm [188in x 102in x 68in]                                                                                             |
| ( <u>(</u> )                                     | USAGE                                                           | Transport, Install and Remove LEAP-1A Engine                                                                                                   |
| +                                                | USED WITH                                                       | SET, LIFTING BRACKETS TURBINE REAR END (PN 956A7314G02) ADAPTER, PLATE AND SPHERICAL JOINT (PN 956A6046G02) STORAGE COVER QEC (PN 956A7683G02) |
| 7 K                                              | BOOTSTRAP POINTS                                                | On Engine Stand Cradle                                                                                                                         |
| $\uparrow\downarrow$                             | LIFTING SYSTEM VERTICAL POSITIONS                               | NO<br>1 Position                                                                                                                               |
| \$                                               | CASTER WHEEL TYPE CASTER WHEEL POSITIONS CASTER WHEEL POSITIONS | Swiveling Caster; Single Wheel with 2 Wheel Pins 2 Positions 1) Ground Clearance 2) Empty Storage Position                                     |
| ><                                               | ISOLATION ISOLATION OBJECTIVE                                   | 8 Shock Absorbing Mounts between Cradle and Trolley Protect Engine Interfaces from shock, vibration and acceleration during transportation     |
|                                                  | STACKABLE                                                       | YES (Quantity: 3)                                                                                                                              |
| $\overset{\textstyle \sim}{\longleftrightarrow}$ | TOWING CAPABILITY                                               | FORWARD AND AFTWARD                                                                                                                            |