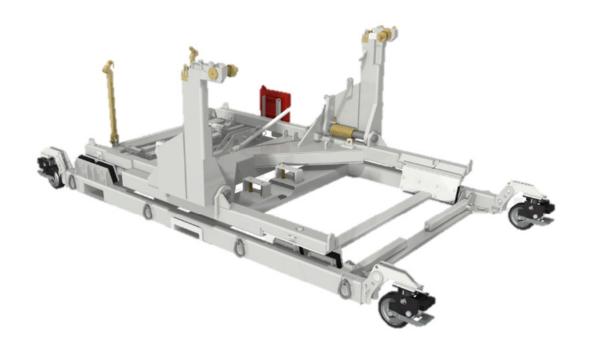

## **LEAP-1A ENGINE STAND SPECIFICATIONS**

|                                                  | WEIGHT                                                          | 2853 Kg [6,250 lbs]                                                                                                                            |
|--------------------------------------------------|-----------------------------------------------------------------|------------------------------------------------------------------------------------------------------------------------------------------------|
| $\longleftrightarrow$                            | DIMENSIONS                                                      | 4775 mm x 2591 mm x 1727 mm [188in x 102in x 68in]                                                                                             |
| ( <u>(</u> )                                     | USAGE                                                           | Transport, Install and Remove LEAP-1A Engine                                                                                                   |
| +                                                | USED WITH                                                       | SET, LIFTING BRACKETS TURBINE REAR END (PN 956A7314G02) ADAPTER, PLATE AND SPHERICAL JOINT (PN 956A6046G02) STORAGE COVER QEC (PN 956A7683G02) |
| 7 K                                              | BOOTSTRAP POINTS                                                | On Engine Stand Cradle                                                                                                                         |
| $\uparrow\downarrow$                             | LIFTING SYSTEM VERTICAL POSITIONS                               | NO<br>1 Position                                                                                                                               |
| \$                                               | CASTER WHEEL TYPE CASTER WHEEL POSITIONS CASTER WHEEL POSITIONS | Swiveling Caster; Single Wheel with 2 Wheel Pins 2 Positions 1) Ground Clearance 2) Empty Storage Position                                     |
| ><                                               | ISOLATION ISOLATION OBJECTIVE                                   | 8 Shock Absorbing Mounts between Cradle and Trolley Protect Engine Interfaces from shock, vibration and acceleration during transportation     |
|                                                  | STACKABLE                                                       | YES (Quantity: 3)                                                                                                                              |
| $\overset{\textstyle \sim}{\longleftrightarrow}$ | TOWING CAPABILITY                                               | FORWARD AND AFTWARD                                                                                                                            |