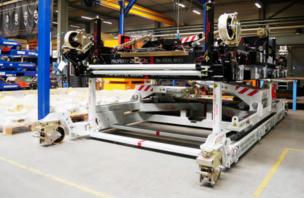

## **LEAP-1A ENGINE STAND SPECIFICATIONS**

|                                                  | WEIGHT                                                          | 2853 Kg [6,250 lbs]                                                                                                                            |
|--------------------------------------------------|-----------------------------------------------------------------|------------------------------------------------------------------------------------------------------------------------------------------------|
| $\longleftrightarrow$                            | DIMENSIONS                                                      | 4775 mm x 2591 mm x 1727 mm [188in x 102in x 68in]                                                                                             |
| ( <u>(</u> )                                     | USAGE                                                           | Transport, Install and Remove LEAP-1A Engine                                                                                                   |
| +                                                | USED WITH                                                       | SET, LIFTING BRACKETS TURBINE REAR END (PN 956A7314G02) ADAPTER, PLATE AND SPHERICAL JOINT (PN 956A6046G02) STORAGE COVER QEC (PN 956A7683G02) |
| 7 K                                              | BOOTSTRAP POINTS                                                | On Engine Stand Cradle                                                                                                                         |
| $\uparrow\downarrow$                             | LIFTING SYSTEM VERTICAL POSITIONS                               | NO<br>1 Position                                                                                                                               |
| \$                                               | CASTER WHEEL TYPE CASTER WHEEL POSITIONS CASTER WHEEL POSITIONS | Swiveling Caster; Single Wheel with 2 Wheel Pins 2 Positions 1) Ground Clearance 2) Empty Storage Position                                     |
| ><                                               | ISOLATION ISOLATION OBJECTIVE                                   | 8 Shock Absorbing Mounts between Cradle and Trolley Protect Engine Interfaces from shock, vibration and acceleration during transportation     |
|                                                  | STACKABLE                                                       | YES (Quantity: 3)                                                                                                                              |
| $\overset{\textstyle \sim}{\longleftrightarrow}$ | TOWING CAPABILITY                                               | FORWARD AND AFTWARD                                                                                                                            |