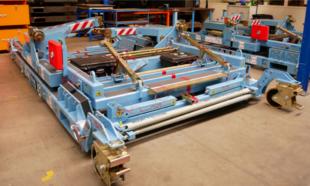

## **LEAP-1A ENGINE STAND SPECIFICATIONS**

|                                                  | WEIGHT                                                          | 2853 Kg [6,250 lbs]                                                                                                                            |
|--------------------------------------------------|-----------------------------------------------------------------|------------------------------------------------------------------------------------------------------------------------------------------------|
| $\longleftrightarrow$                            | DIMENSIONS                                                      | 4775 mm x 2591 mm x 1727 mm [188in x 102in x 68in]                                                                                             |
| ( <u>(</u> )                                     | USAGE                                                           | Transport, Install and Remove LEAP-1A Engine                                                                                                   |
| +                                                | USED WITH                                                       | SET, LIFTING BRACKETS TURBINE REAR END (PN 956A7314G02) ADAPTER, PLATE AND SPHERICAL JOINT (PN 956A6046G02) STORAGE COVER QEC (PN 956A7683G02) |
| 7 K                                              | BOOTSTRAP POINTS                                                | On Engine Stand Cradle                                                                                                                         |
| $\uparrow\downarrow$                             | LIFTING SYSTEM VERTICAL POSITIONS                               | NO<br>1 Position                                                                                                                               |
| \$                                               | CASTER WHEEL TYPE CASTER WHEEL POSITIONS CASTER WHEEL POSITIONS | Swiveling Caster; Single Wheel with 2 Wheel Pins 2 Positions 1) Ground Clearance 2) Empty Storage Position                                     |
| ><                                               | ISOLATION ISOLATION OBJECTIVE                                   | 8 Shock Absorbing Mounts between Cradle and Trolley Protect Engine Interfaces from shock, vibration and acceleration during transportation     |
|                                                  | STACKABLE                                                       | YES (Quantity: 3)                                                                                                                              |
| $\overset{\textstyle \sim}{\longleftrightarrow}$ | TOWING CAPABILITY                                               | FORWARD AND AFTWARD                                                                                                                            |