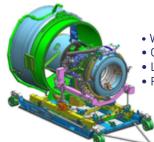

## SES CORE STAND - RRT105698

### **W DIMENSIONS:**

Length: 5640mm (222") Width: 2986mm (118")

Height: 2550mm (101") Weight: 8500 kg (18750lbs)

### Engine configurations used on the SES CORE STAND:

- Whole Engine configuration
- Quick Engine change unit Configuration
- Local Transportation
- Road Transportation

- Core Engine configuration
- Local Transportation
- Road Transportation
- Air Transportation