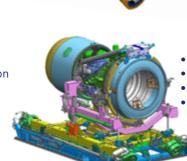

### SES FAN CASE STAND - RRT057892-3

### **W DIMENSIONS:**

Length: 4978mm (196") Width: 5410mm (213")

Height: 2284mm (90") Weight: 7000kg (15450lbs)

- Used for the splitting operation between the core and the fan case of the Trent XWB
- Allow Storage and Local-site movement of the fan case module of the TRENT XWB - 84/-97 **Engine**
- Allow the air transportation of the Split Engine Fan case configuration in a B747F and B777F
- Allow road transportation of a TRENT XWB -84/-97 Engine Fan case configuration RRT057892