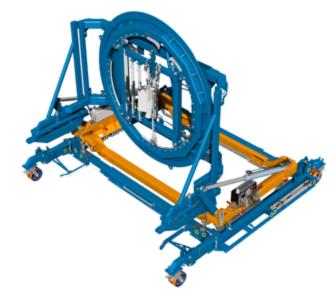

### SES FAN CASE STAND - RRT057892-3

### **W DIMENSIONS:**

Length: 4978mm (196") Width: 5410mm (213")

Height: 2284mm (90") Weight: 7000kg (15450lbs)

- Used for the splitting operation between the core and the fan case of the Trent XWB
- Allow Storage and Local-site movement of the fan case module of the TRENT XWB - 84/-97 **Engine**
- Allow the air transportation of the Split Engine Fan case configuration in a B747F and B777F
- Allow road transportation of a TRENT XWB -84/-97 Engine Fan case configuration RRT057892