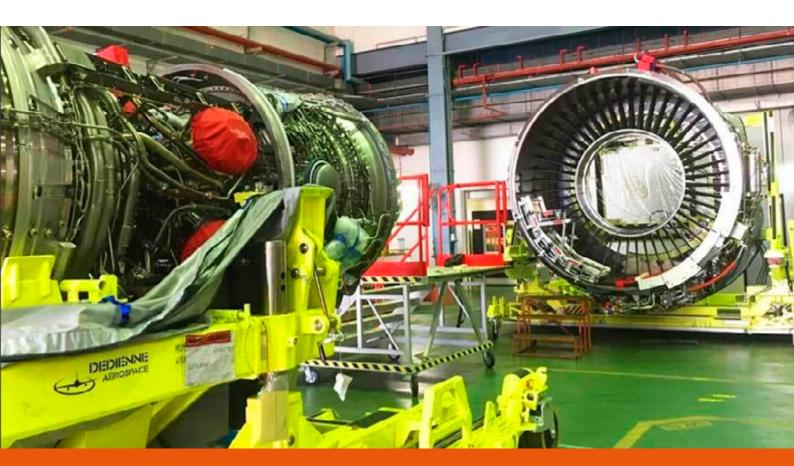

# TRENT XWB SPLIT ENGINE STAND

RRT105698 / RRT057892-3 / RRT103183

> TRENT XWB POWERPLANT FOR A350

### > ON-WING INSTALLATION/ REMOVAL OF THE TRENT XWB -84/-97 ENGINE USING THE BOOTSTRAP ADAPTOR

- Allow the splitting operation between the core and the fan case of the Trent XWB
- Allow Storage and Local-site movement of the modules of the TRENT XWB -84/-97 Engine
- Allow Air transportation of the XWB Engine in Antonov AN124 using he Airfreight pallet
- Allow the air transportation of the Split Engine configuration in a B747F and B777F
- Allow road and sea transportation of a TRENT XWB -84/-97 Engine
- > TRANSPORTATION SPLIT ENGINE > 777F & 747F
  WITH ENGINE & INTAKE > A-124
  ROAD TRANSPORTATION: SPLIT OR WHOLE ENGINE