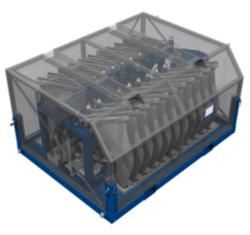

### SES FAN CASE STAND - RRT057892-3

### **W DIMENSIONS:**

Length: 4978mm (196") Width: 5410mm (213")

Height: 2284mm (90") Weight: 7000kg (15450lbs)

- Used for the splitting operation between the core and the fan case of the Trent XWB
- Allow Storage and Local-site movement of the fan case module of the TRENT XWB - 84/-97 **Engine**
- Allow the air transportation of the Split Engine Fan case configuration in a B747F and B777F
- Allow road transportation of a TRENT XWB -84/-97 Engine Fan case configuration RRT057892