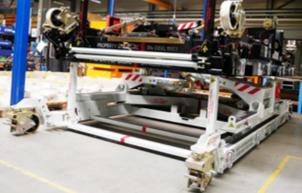

## **LEAP-1A ENGINE STAND SPECIFICATIONS**

|             | WEIGHT                 | 2,853 Kg [6,250 lb]                                                                                                                                  |
|-------------|------------------------|------------------------------------------------------------------------------------------------------------------------------------------------------|
|             | DIMENSIONS             | 4775 mm x 2591 mm x 1727 mm [188in X 102in X 68in]                                                                                                   |
|             | USAGE                  | Transport, Install and Remove LEAP-1A Engine                                                                                                         |
| <b>①</b>    | USED WITH              | SET, LIFTING BRACKETS TURBINE REAR END (PN 956A7314G02)<br>ADAPTER, PLATE AND SPHERICAL JOINT (PN 956A6046G02)<br>STORAGE COVER QEC (PN 956A7683G02) |
| More K      | BOOTSTRAP POINTS       | On Engine Stand Cradle                                                                                                                               |
| <b>\Phi</b> | LIFTING SYSTEM         | NO                                                                                                                                                   |
|             | VERTICAL POSITIONS     | 1                                                                                                                                                    |
|             | CASTER WHEEL TYPE      | Swiveling Caster; Single Wheel with 2 Wheel Pins                                                                                                     |
|             | CASTER WHEEL POSITIONS | 2 Positions                                                                                                                                          |
|             | CASTER WHEEL POSITIONS | 1) Ground Clearance<br>2) Empty Storage Position                                                                                                     |
| <b>Y</b>    | ISOLATION              | 8 Shock Absorbing Mounts between Cradle and Trolley                                                                                                  |
|             | ISOLATION OBJECTIVE    | Protect Engine Interfaces from shock, vibration and acceleration during transportation                                                               |
|             | STACKABLE              | YES (Quantity: 3)                                                                                                                                    |
| <b>+ +</b>  | TOWING CAPABILITY      | FORWARD AND AFT                                                                                                                                      |