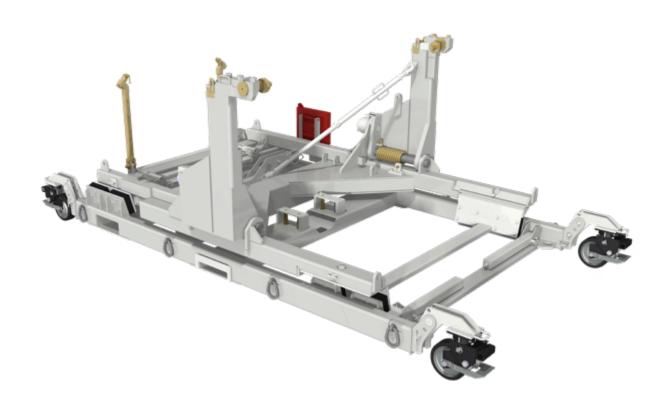

## **LEAP-1A ENGINE STAND SPECIFICATIONS**

|             | WEIGHT                 | 2,853 Kg [6,250 lb]                                                                                                                                  |
|-------------|------------------------|------------------------------------------------------------------------------------------------------------------------------------------------------|
|             | DIMENSIONS             | 4775 mm x 2591 mm x 1727 mm [188in X 102in X 68in]                                                                                                   |
|             | USAGE                  | Transport, Install and Remove LEAP-1A Engine                                                                                                         |
| <b>①</b>    | USED WITH              | SET, LIFTING BRACKETS TURBINE REAR END (PN 956A7314G02)<br>ADAPTER, PLATE AND SPHERICAL JOINT (PN 956A6046G02)<br>STORAGE COVER QEC (PN 956A7683G02) |
| More K      | BOOTSTRAP POINTS       | On Engine Stand Cradle                                                                                                                               |
| <b>\Phi</b> | LIFTING SYSTEM         | NO                                                                                                                                                   |
|             | VERTICAL POSITIONS     | 1                                                                                                                                                    |
|             | CASTER WHEEL TYPE      | Swiveling Caster; Single Wheel with 2 Wheel Pins                                                                                                     |
|             | CASTER WHEEL POSITIONS | 2 Positions                                                                                                                                          |
|             | CASTER WHEEL POSITIONS | 1) Ground Clearance<br>2) Empty Storage Position                                                                                                     |
| <b>Y</b>    | ISOLATION              | 8 Shock Absorbing Mounts between Cradle and Trolley                                                                                                  |
|             | ISOLATION OBJECTIVE    | Protect Engine Interfaces from shock, vibration and acceleration during transportation                                                               |
|             | STACKABLE              | YES (Quantity: 3)                                                                                                                                    |
| <b>+ +</b>  | TOWING CAPABILITY      | FORWARD AND AFT                                                                                                                                      |