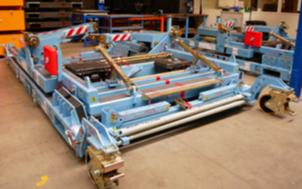

## **LEAP-1A ENGINE STAND SPECIFICATIONS**

|             | WEIGHT                 | 2,853 Kg [6,250 lb]                                                                                                                                  |
|-------------|------------------------|------------------------------------------------------------------------------------------------------------------------------------------------------|
|             | DIMENSIONS             | 4775 mm x 2591 mm x 1727 mm [188in X 102in X 68in]                                                                                                   |
|             | USAGE                  | Transport, Install and Remove LEAP-1A Engine                                                                                                         |
| <b>①</b>    | USED WITH              | SET, LIFTING BRACKETS TURBINE REAR END (PN 956A7314G02)<br>ADAPTER, PLATE AND SPHERICAL JOINT (PN 956A6046G02)<br>STORAGE COVER QEC (PN 956A7683G02) |
| More K      | BOOTSTRAP POINTS       | On Engine Stand Cradle                                                                                                                               |
| <b>\Phi</b> | LIFTING SYSTEM         | NO                                                                                                                                                   |
|             | VERTICAL POSITIONS     | 1                                                                                                                                                    |
|             | CASTER WHEEL TYPE      | Swiveling Caster; Single Wheel with 2 Wheel Pins                                                                                                     |
|             | CASTER WHEEL POSITIONS | 2 Positions                                                                                                                                          |
|             | CASTER WHEEL POSITIONS | 1) Ground Clearance<br>2) Empty Storage Position                                                                                                     |
| <b>Y</b>    | ISOLATION              | 8 Shock Absorbing Mounts between Cradle and Trolley                                                                                                  |
|             | ISOLATION OBJECTIVE    | Protect Engine Interfaces from shock, vibration and acceleration during transportation                                                               |
|             | STACKABLE              | YES (Quantity: 3)                                                                                                                                    |
| <b>+ +</b>  | TOWING CAPABILITY      | FORWARD AND AFT                                                                                                                                      |