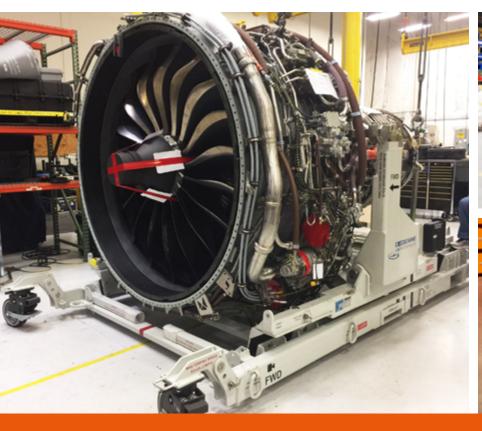

## LEAP-1A

ENGINE TRANSPORTATION STAND

956A7644G03

- > LEAP-1A POWERPLANT FOR AIRCRAFT A320NEO
- > STANDARD AIRCRAFT TRANSPORTATION
- > STANDARD TRUCK TRANSPORTATION
- > UNDER WING ENGINE INSTALLATION
- > STOCK AVAILABILITY ON COMPONENTS
- > FREE ANNUAL FIT CHECK AND FUNCTION (A320NEO EIS INCENTIVE)
- > REPAIR / RE CERTIFICATION
- > UPGRADES AND MODIFICATIONS

## **LEAP-1A ENGINE STAND SPECIFICATIONS**

|             | WEIGHT                 | 2,853 Kg [6,250 lb]                                                                                                                                  |
|-------------|------------------------|------------------------------------------------------------------------------------------------------------------------------------------------------|
|             | DIMENSIONS             | 4775 mm x 2591 mm x 1727 mm [188in X 102in X 68in]                                                                                                   |
|             | USAGE                  | Transport, Install and Remove LEAP-1A Engine                                                                                                         |
| <b>①</b>    | USED WITH              | SET, LIFTING BRACKETS TURBINE REAR END (PN 956A7314G02)<br>ADAPTER, PLATE AND SPHERICAL JOINT (PN 956A6046G02)<br>STORAGE COVER QEC (PN 956A7683G02) |
| More K      | BOOTSTRAP POINTS       | On Engine Stand Cradle                                                                                                                               |
| <b>\Phi</b> | LIFTING SYSTEM         | NO                                                                                                                                                   |
|             | VERTICAL POSITIONS     | 1                                                                                                                                                    |
|             | CASTER WHEEL TYPE      | Swiveling Caster; Single Wheel with 2 Wheel Pins                                                                                                     |
|             | CASTER WHEEL POSITIONS | 2 Positions                                                                                                                                          |
|             | CASTER WHEEL POSITIONS | 1) Ground Clearance<br>2) Empty Storage Position                                                                                                     |
| <b>Y</b>    | ISOLATION              | 8 Shock Absorbing Mounts between Cradle and Trolley                                                                                                  |
|             | ISOLATION OBJECTIVE    | Protect Engine Interfaces from shock, vibration and acceleration during transportation                                                               |
|             | STACKABLE              | YES (Quantity: 3)                                                                                                                                    |
| <b>+ +</b>  | TOWING CAPABILITY      | FORWARD AND AFT                                                                                                                                      |